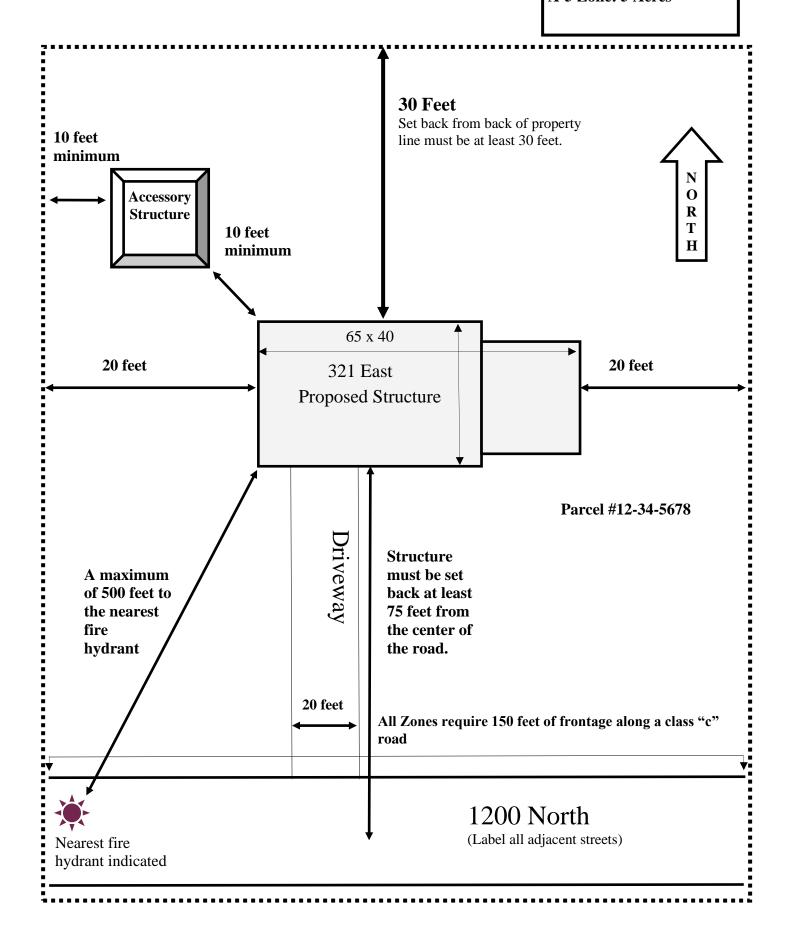

Example site Plan:

Acreage requirements: Residential Zone: 5/8 acre

A-2 Zone: 2 acres A-5 Zone: 5 Acres